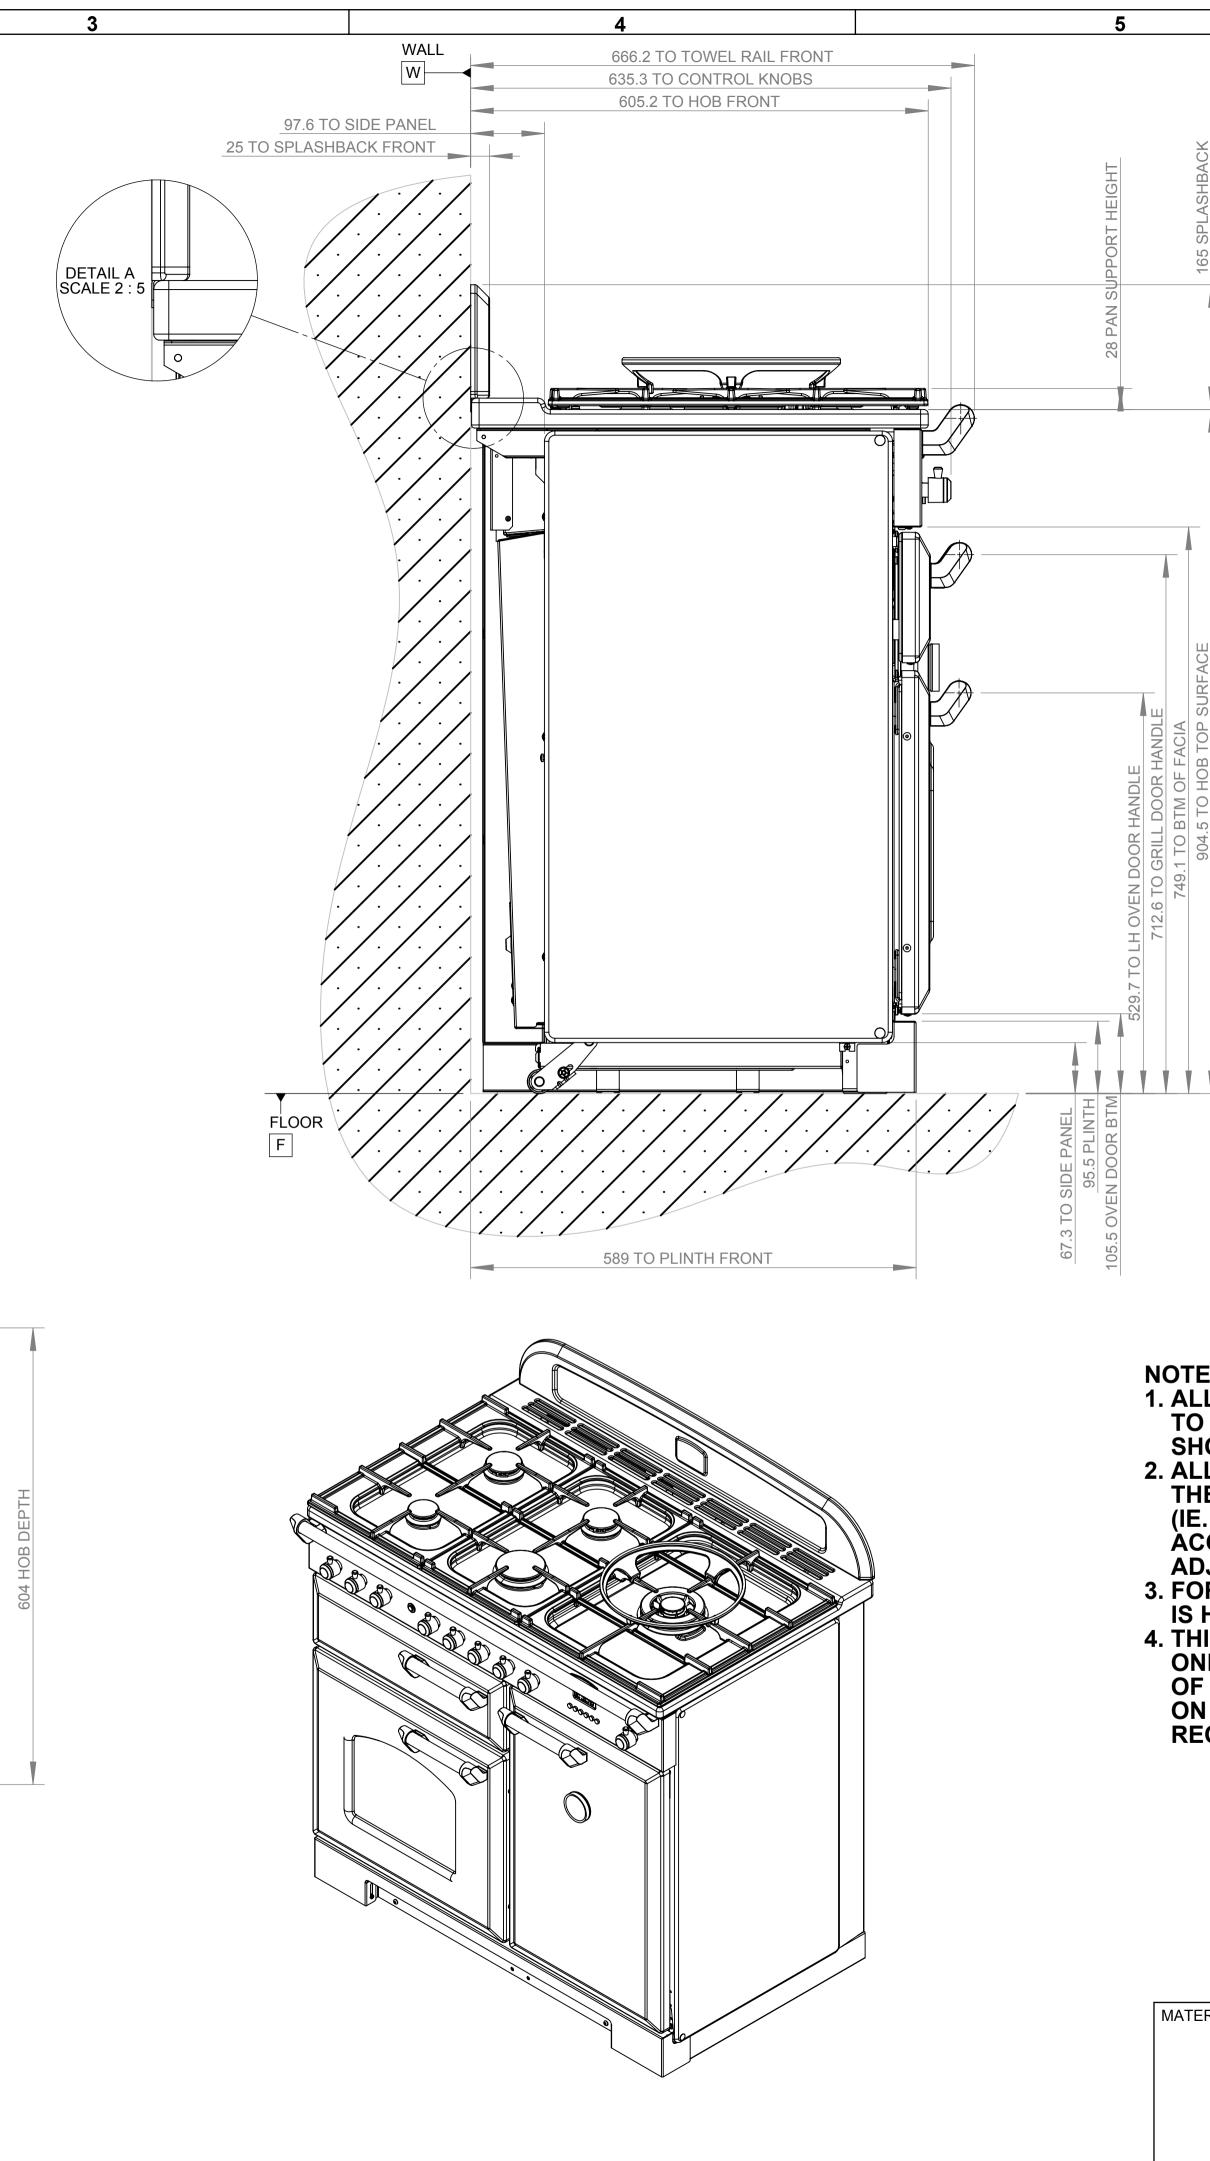

NOTES

| ALL DIMENSIONS ARE NOMINAL & ROUNDED<br>TO THE NEAREST WHOLE NUMBER, UNLESS<br>SHOWN OTHERWISE.<br>ALL HEIGHT DIMENSIONS ARE BASED ON<br>THE COOKER BEING SET AT ITS LOWEST LEVEL<br>(IE. *904.5 DIMENSION), THEY WILL CHANGE<br>ACCORDINGLY WITH THE AMOUNT OF HEIGHT<br>ADJUSTMENT.<br>FOR DOCUMENTATION PURPOSES THE COOKER<br>IS HEIGHT ADJUSTABLE AS DETAILED IN OBP.<br>THIS DRAWING IS FOR REFERENCE PURPOSES<br>ONLY. A 'PDF' COPY OF THIS DRAWING FORMS PART<br>OF THE 'APPLIANCE PRODUCT SPECIFICATION' HELD<br>ON THE 'COMMON' DRIVE. CHANGES TO THIS DRAWING<br>REQUIRE THE 'PDF' FILE TO BE UPDATED. |                                                                                                                                    |                |              |  |  |  |  |  |
|-------------------------------------------------------------------------------------------------------------------------------------------------------------------------------------------------------------------------------------------------------------------------------------------------------------------------------------------------------------------------------------------------------------------------------------------------------------------------------------------------------------------------------------------------------------------------------------------------------------------|------------------------------------------------------------------------------------------------------------------------------------|----------------|--------------|--|--|--|--|--|
|                                                                                                                                                                                                                                                                                                                                                                                                                                                                                                                                                                                                                   |                                                                                                                                    |                |              |  |  |  |  |  |
|                                                                                                                                                                                                                                                                                                                                                                                                                                                                                                                                                                                                                   | THIS DRAWING IS THE PROPERTY OF RANGEMASTER AND<br>REPRODUCTION IN WHOLE OR PART MAY NOT BE MADE WITHOUT<br>THEIR WRITTEN CONSENT. |                |              |  |  |  |  |  |
|                                                                                                                                                                                                                                                                                                                                                                                                                                                                                                                                                                                                                   | DRAWN AWC                                                                                                                          | PROJECT        | ASSEMBLY     |  |  |  |  |  |
| MATERIAL AND FINISH SPECIFICATION                                                                                                                                                                                                                                                                                                                                                                                                                                                                                                                                                                                 | scale 1:5                                                                                                                          | 9249           |              |  |  |  |  |  |
| MATERIAL: SEE BOMS                                                                                                                                                                                                                                                                                                                                                                                                                                                                                                                                                                                                | CDL 100 D                                                                                                                          | F BLK/CHR 9249 |              |  |  |  |  |  |
| FINISH:SEE BOMS                                                                                                                                                                                                                                                                                                                                                                                                                                                                                                                                                                                                   | <b>PART NUN</b><br>a009249                                                                                                         | <b>IBER</b>    | Sheet 1 of 1 |  |  |  |  |  |
|                                                                                                                                                                                                                                                                                                                                                                                                                                                                                                                                                                                                                   |                                                                                                                                    |                |              |  |  |  |  |  |