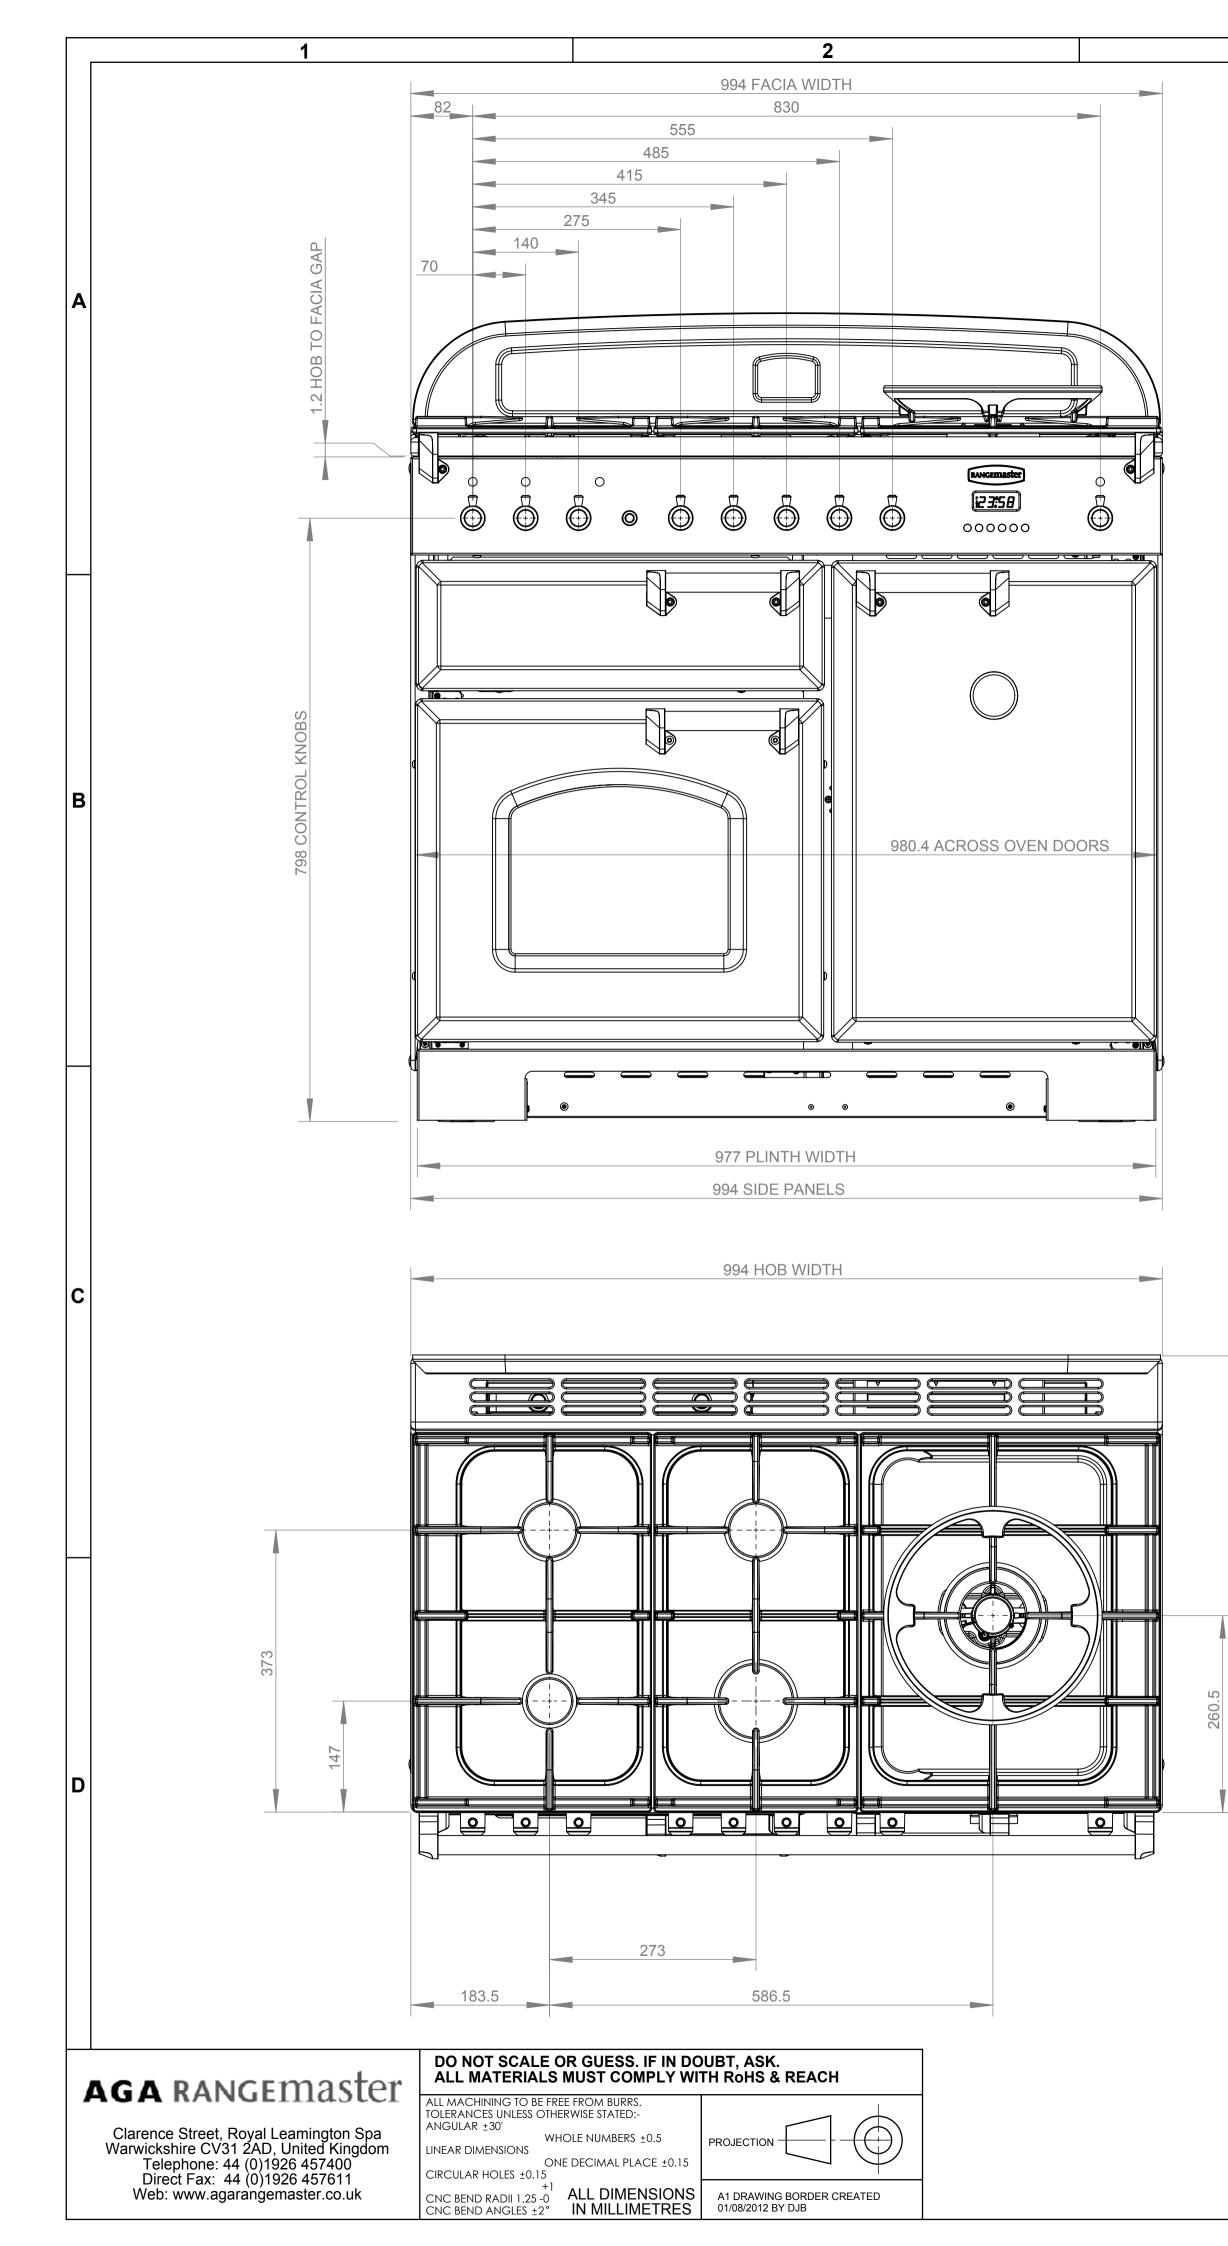

NOTES

| ALL DIMENSIONS ARE NOMINAL & ROUNDED<br>TO THE NEAREST WHOLE NUMBER, UNLESS<br>SHOWN OTHERWISE.<br>ALL HEIGHT DIMENSIONS ARE BASED ON<br>THE COOKER BEING SET AT ITS LOWEST LEVEL<br>(IE. *904.5 DIMENSION), THEY WILL CHANGE<br>ACCORDINGLY WITH THE AMOUNT OF HEIGHT<br>ADJUSTMENT.<br>FOR DOCUMENTATION PURPOSES THE COOKER<br>IS HEIGHT ADJUSTABLE AS DETAILED IN OBP.<br>THIS DRAWING IS FOR REFERENCE PURPOSES<br>ONLY. A 'PDF' COPY OF THIS DRAWING FORMS PART<br>OF THE 'APPLIANCE PRODUCT SPECIFICATION' HELD<br>ON THE 'COMMON' DRIVE. CHANGES TO THIS DRAWING<br>REQUIRE THE 'PDF' FILE TO BE UPDATED. |                                                                                                                                    |                |              |  |  |  |  |  |
|-------------------------------------------------------------------------------------------------------------------------------------------------------------------------------------------------------------------------------------------------------------------------------------------------------------------------------------------------------------------------------------------------------------------------------------------------------------------------------------------------------------------------------------------------------------------------------------------------------------------|------------------------------------------------------------------------------------------------------------------------------------|----------------|--------------|--|--|--|--|--|
|                                                                                                                                                                                                                                                                                                                                                                                                                                                                                                                                                                                                                   |                                                                                                                                    |                |              |  |  |  |  |  |
|                                                                                                                                                                                                                                                                                                                                                                                                                                                                                                                                                                                                                   | THIS DRAWING IS THE PROPERTY OF RANGEMASTER AND<br>REPRODUCTION IN WHOLE OR PART MAY NOT BE MADE WITHOUT<br>THEIR WRITTEN CONSENT. |                |              |  |  |  |  |  |
|                                                                                                                                                                                                                                                                                                                                                                                                                                                                                                                                                                                                                   | DRAWN AWC                                                                                                                          | PROJECT        | ASSEMBLY     |  |  |  |  |  |
| MATERIAL AND FINISH SPECIFICATION                                                                                                                                                                                                                                                                                                                                                                                                                                                                                                                                                                                 | scale 1:5                                                                                                                          | 9249           |              |  |  |  |  |  |
| MATERIAL: SEE BOMS                                                                                                                                                                                                                                                                                                                                                                                                                                                                                                                                                                                                | CDL 100 D                                                                                                                          | F BLK/CHR 9249 |              |  |  |  |  |  |
| FINISH:SEE BOMS                                                                                                                                                                                                                                                                                                                                                                                                                                                                                                                                                                                                   | <b>PART NUN</b><br>a009249                                                                                                         | <b>IBER</b>    | Sheet 1 of 1 |  |  |  |  |  |
|                                                                                                                                                                                                                                                                                                                                                                                                                                                                                                                                                                                                                   |                                                                                                                                    |                |              |  |  |  |  |  |