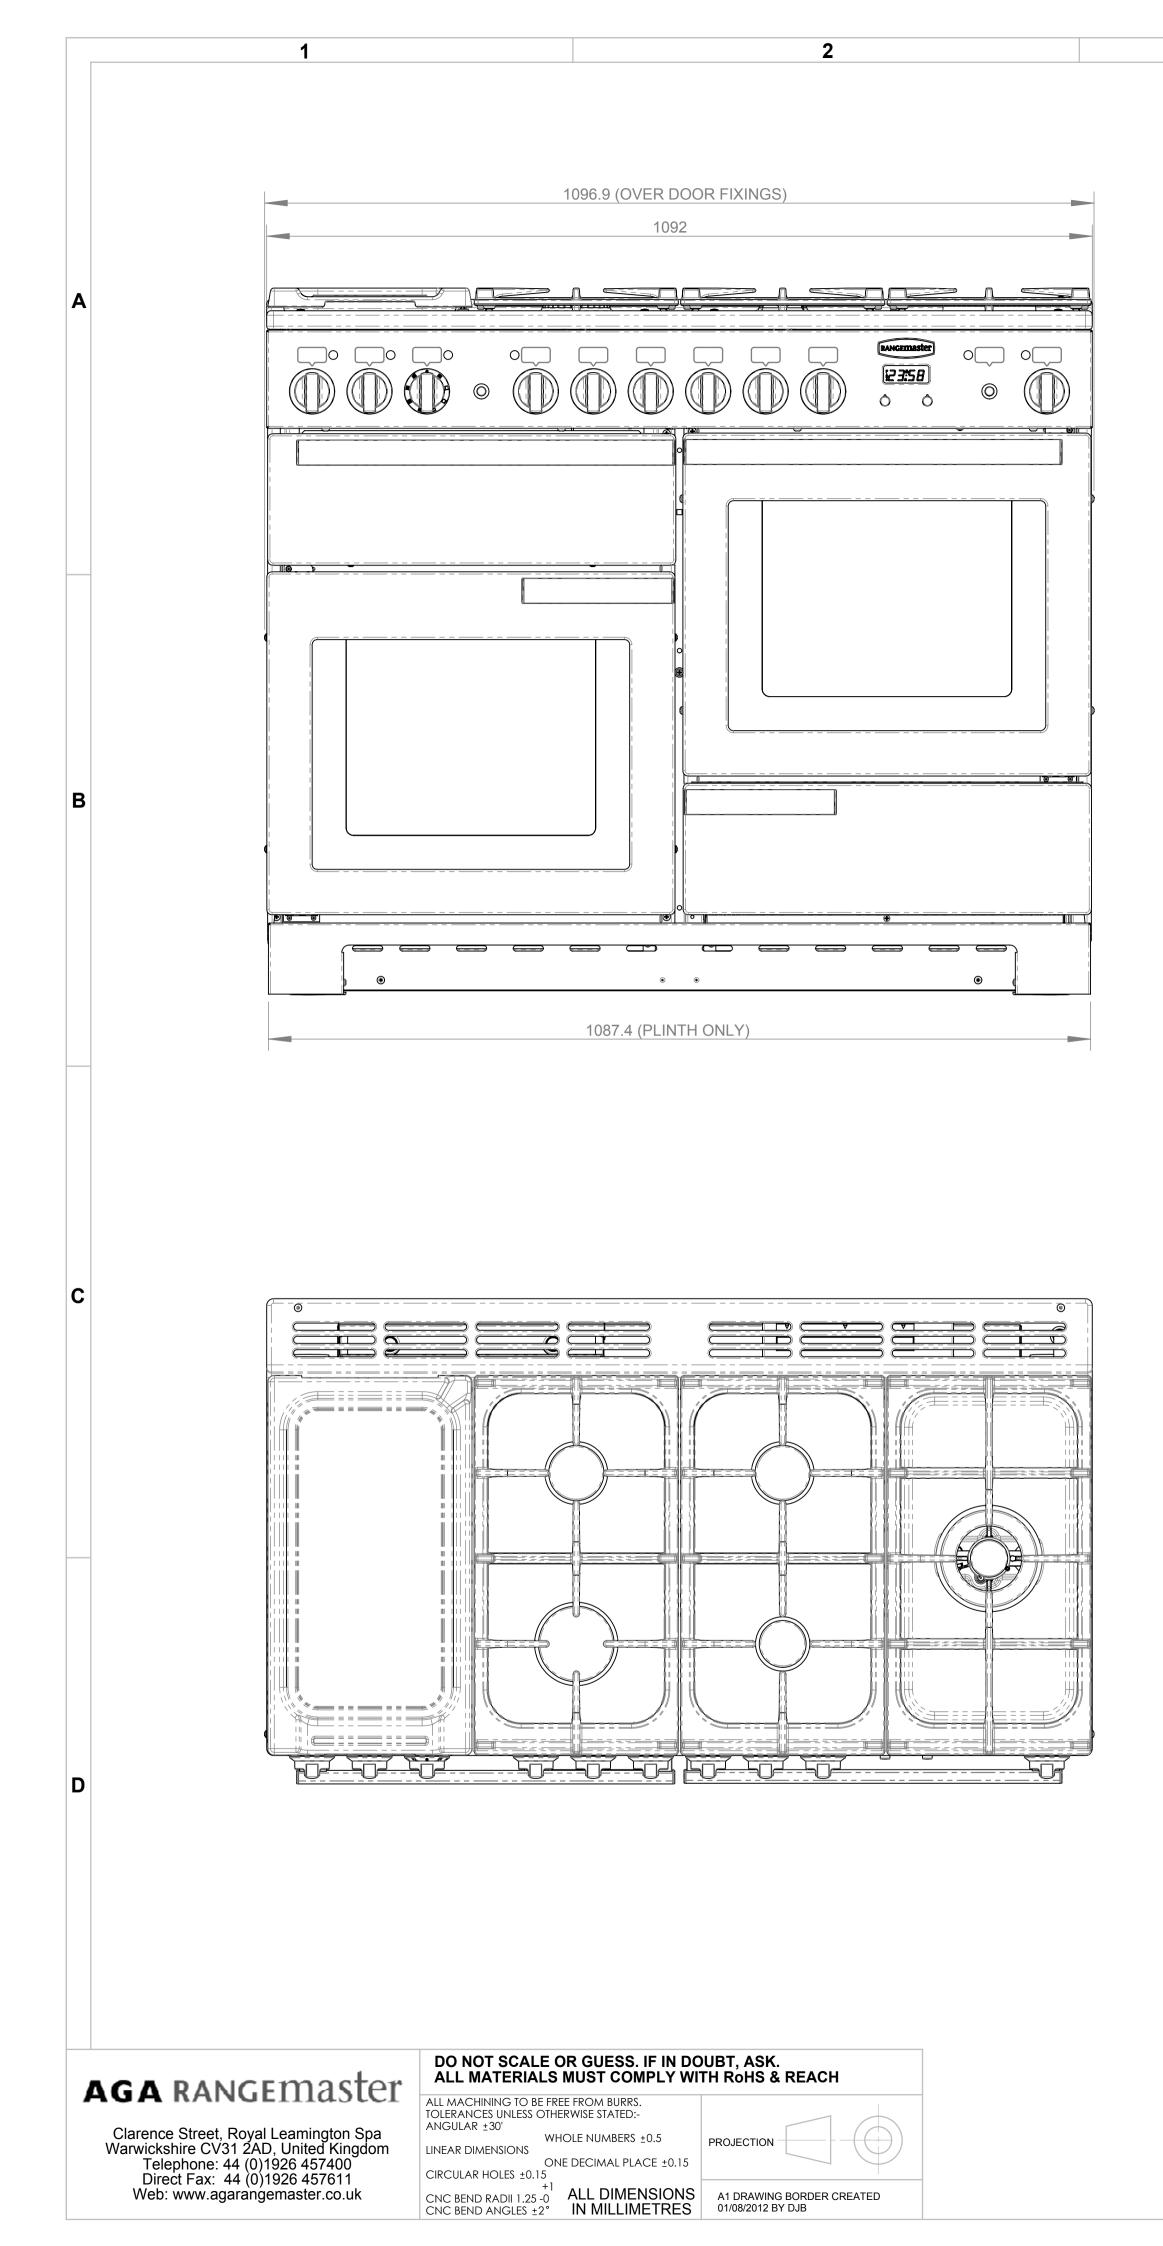

|                                             |                    | C                                                      | ]                  |
|---------------------------------------------|--------------------|--------------------------------------------------------|--------------------|
|                                             | ISSUE No<br>& DATE | 6<br>DETAILS OF CHANGE. MODIFICAT<br>ECR NUMBER.       | ION RECORD NUMBER. |
|                                             | A                  | DDO REFERANCE ONL<br>NOT RELEASED TO PF                |                    |
|                                             |                    |                                                        |                    |
|                                             |                    |                                                        |                    |
|                                             |                    |                                                        |                    |
|                                             |                    |                                                        |                    |
|                                             |                    |                                                        |                    |
|                                             |                    |                                                        |                    |
|                                             |                    |                                                        |                    |
|                                             |                    |                                                        |                    |
|                                             |                    |                                                        |                    |
|                                             |                    |                                                        |                    |
|                                             |                    |                                                        |                    |
|                                             |                    |                                                        |                    |
|                                             |                    |                                                        |                    |
|                                             |                    |                                                        |                    |
|                                             |                    |                                                        |                    |
|                                             |                    |                                                        |                    |
|                                             |                    |                                                        |                    |
|                                             |                    |                                                        |                    |
|                                             |                    |                                                        |                    |
|                                             |                    |                                                        |                    |
|                                             |                    |                                                        |                    |
|                                             |                    |                                                        |                    |
| MENSIONS ARE NOMIN                          |                    |                                                        |                    |
| OOKER BEING SET AT I                        | TS LO              | <b>WEST LEVEL</b>                                      |                    |
| 4 DIMENSION), THEY W<br>RDINGLY WITH THE AM | OUNT               | OF HEIGHT                                              |                    |
| TMENT.<br>OCUMENTATION PURP                 | OSES               | THE COOKEF                                             | ર                  |
| GHT ADJUSTABLE FROI<br>RAWING IS FOR REFER  | M 905 <sup>-</sup> | ГО 930                                                 | •                  |
| A 'PDF' COPY OF THIS                        | DRAW               | ING FORMS F                                            |                    |
| E 'APPLIANCE PRODUC<br>E 'COMMON' DRIVE. CH |                    |                                                        |                    |
| RE THE 'PDF' FILE TO E                      |                    |                                                        |                    |
|                                             |                    |                                                        |                    |
|                                             |                    |                                                        |                    |
|                                             |                    |                                                        |                    |
|                                             |                    |                                                        |                    |
|                                             |                    |                                                        |                    |
|                                             |                    |                                                        |                    |
|                                             |                    |                                                        |                    |
|                                             |                    |                                                        |                    |
|                                             |                    |                                                        |                    |
|                                             | ТНІЯ               | DRAWING IS THE PROPERTY OF RA                          | NGEMASTER AND      |
|                                             | REPRODU            | JCTION IN WHOLE OR PART MAY NO<br>THEIR WRITTEN CONSEN | OT BE MADE WITHOUT |
| MATERIAL AND FINISH SPECIFICATION           | SCALE              | 9751                                                   |                    |
|                                             | TITLE              |                                                        |                    |
|                                             |                    | DL 110 DF - NE                                         | EW                 |
|                                             | PARI               |                                                        |                    |
|                                             |                    | A009751                                                |                    |