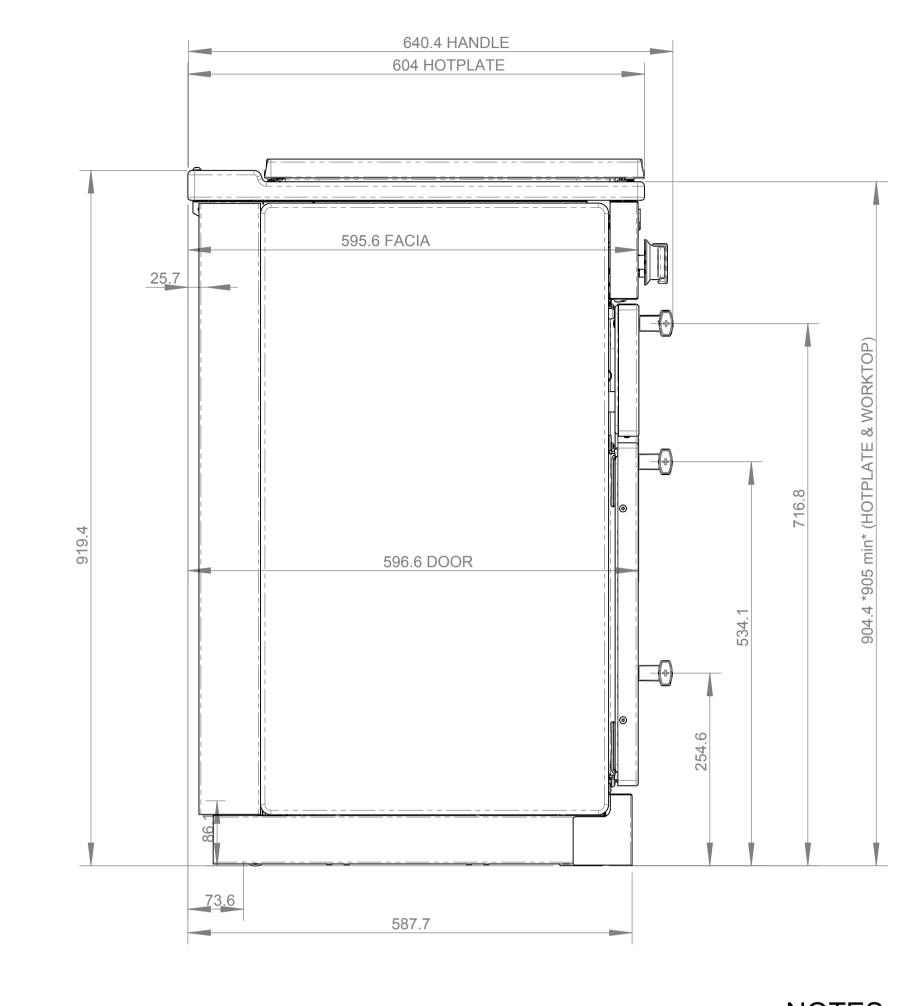

|                                             |                    | C                                                      | ]                  |
|---------------------------------------------|--------------------|--------------------------------------------------------|--------------------|
|                                             | ISSUE No<br>& DATE | 6<br>DETAILS OF CHANGE. MODIFICAT<br>ECR NUMBER.       | ION RECORD NUMBER. |
|                                             | A                  | DDO REFERANCE ONL<br>NOT RELEASED TO PF                |                    |
|                                             |                    |                                                        |                    |
|                                             |                    |                                                        |                    |
|                                             |                    |                                                        |                    |
|                                             |                    |                                                        |                    |
|                                             |                    |                                                        |                    |
|                                             |                    |                                                        |                    |
|                                             |                    |                                                        |                    |
|                                             |                    |                                                        |                    |
|                                             |                    |                                                        |                    |
|                                             |                    |                                                        |                    |
|                                             |                    |                                                        |                    |
|                                             |                    |                                                        |                    |
|                                             |                    |                                                        |                    |
|                                             |                    |                                                        |                    |
|                                             |                    |                                                        |                    |
|                                             |                    |                                                        |                    |
|                                             |                    |                                                        |                    |
|                                             |                    |                                                        |                    |
|                                             |                    |                                                        |                    |
|                                             |                    |                                                        |                    |
|                                             |                    |                                                        |                    |
|                                             |                    |                                                        |                    |
| MENSIONS ARE NOMIN                          |                    |                                                        |                    |
| OOKER BEING SET AT I                        | TS LO              | <b>WEST LEVEL</b>                                      |                    |
| 4 DIMENSION), THEY W<br>RDINGLY WITH THE AM | OUNT               | OF HEIGHT                                              |                    |
| TMENT.<br>OCUMENTATION PURP                 | OSES               | THE COOKEF                                             | ર                  |
| GHT ADJUSTABLE FROI<br>RAWING IS FOR REFER  | M 905 <sup>-</sup> | ГО 930                                                 | •                  |
| A 'PDF' COPY OF THIS                        | DRAW               | ING FORMS F                                            |                    |
| E 'APPLIANCE PRODUC<br>E 'COMMON' DRIVE. CH |                    |                                                        |                    |
| RE THE 'PDF' FILE TO E                      |                    |                                                        |                    |
|                                             |                    |                                                        |                    |
|                                             |                    |                                                        |                    |
|                                             |                    |                                                        |                    |
|                                             |                    |                                                        |                    |
|                                             |                    |                                                        |                    |
|                                             |                    |                                                        |                    |
|                                             |                    |                                                        |                    |
|                                             |                    |                                                        |                    |
|                                             |                    |                                                        |                    |
|                                             | ТНІЯ               | DRAWING IS THE PROPERTY OF RA                          | NGEMASTER AND      |
|                                             | REPRODU            | JCTION IN WHOLE OR PART MAY NO<br>THEIR WRITTEN CONSEN | OT BE MADE WITHOUT |
| MATERIAL AND FINISH SPECIFICATION           | SCALE              | 9751                                                   |                    |
|                                             | TITLE              |                                                        |                    |
|                                             |                    | DL 110 DF - NE                                         | EW                 |
|                                             | PARI               |                                                        |                    |
|                                             |                    | A009751                                                |                    |